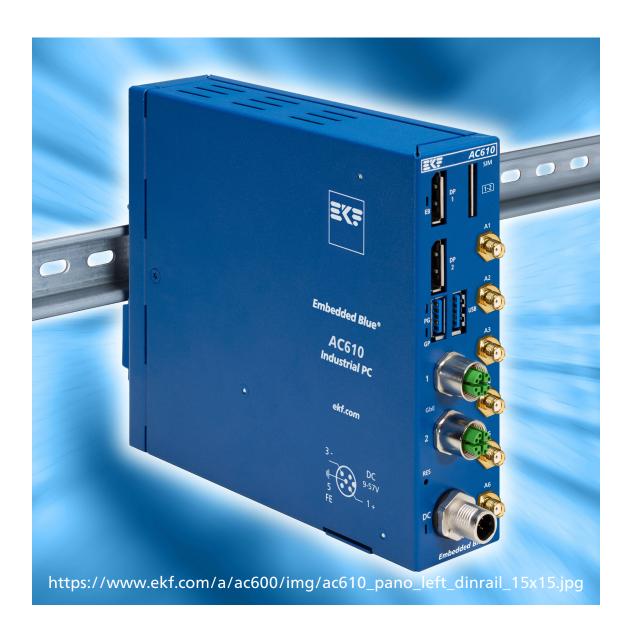

## AC610 • DIN Rail Boxed PC

WWAN 5G • Wi-Fi 6 ax

Document No. 10072 • 13 May 2022

As a member of their **Embedded Blue®** DIN Rail series, **EKF** presents the **AC610**, a fully featured industrial PC. Equipped with an Intel® E39xx (Apollo Lake-I) processor, and offers two connectors each for DisplayPort monitors, USB3 and M12-X Gigabit Ethernet at the front.

The AC610 has M.2 sockets to accommodate wireless communication modules. Wi-Fi 6 (ax) and Bluetooth are available as well as 5G/LTE WWAN and GNSS. External antennas can be attached via front panel SMA connectors.