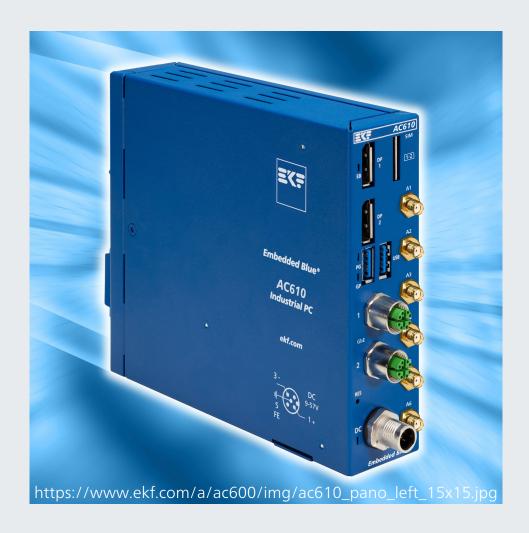

## AC610 • DIN Rail Boxed PC

WWAN 5G • Wi-Fi 6 ax

Document No. 10072 • 13 May 2022

As a member of their **Embedded Blue®** DIN Rail series, **EKF** presents the **AC610**, a fully featured industrial PC. Equipped with an Intel® E39xx (Apollo Lake-I) processor, and offers two connectors each for DisplayPort monitors, USB3 and M12-X Gigabit Ethernet at the front.

The AC610 has M.2 sockets to accommodate wireless communication modules. Wi-Fi 6 (ax) and Bluetooth are available as well as 5G/LTE WWAN and GNSS. External antennas can be attached via front panel SMA connectors.